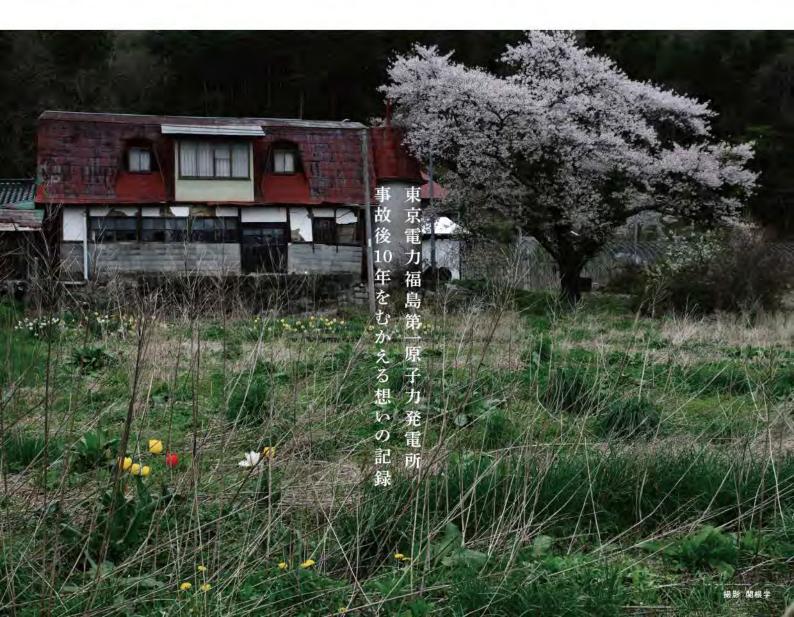

## 

東京電力福島第一原子力発電所事故後10年をむかえる想いの記録

かつて、福島県阿武隈高地の人々は、豊かな自然の中で互いに協力しあいながら、歴史や伝統文化を大切にして、地域に根付いた暮らしを営んできました。しかし、原発事故はこれらの一切を奪い、住民たちはふるさとへの想いを胸に、避難先で知人や親類と離れ離れの生活を余儀なくされています。いまだ厳しい立ち入り制限が続く帰還困難区域ではふるさとの荒廃が進み、国の復興再生拠点事業に伴って住み慣れた家々の解体が進みました。事故後10年の今、懐かしいふるさとの風景は大きく変貌しています。本展は、自分たちの暮らしの営みをふり返り、未来に向けて再び歩みだしたいという、住民たちの想いを綴った写真パネル展です。