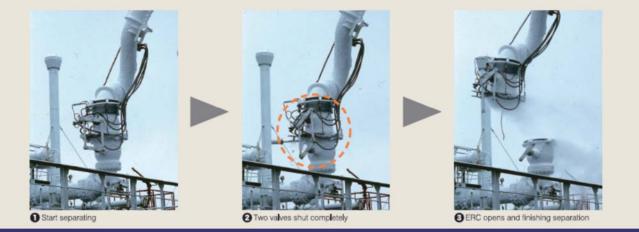

#### **Emergency Release System (ERS)**

Emergency Release System(ERS) is the system that disconnect the loading arm from the tanker manifold within several seconds with no leakage in any emergency circumstances such as sudden and rapid movement of vessels due to gust, earthquake and seismic surges. This ERS system consists of the ERS unit installed integrally at style 80 swivel joint and the electrical/hydraulical equipment that control the ERS unit.

Niigata Loading Systems has successful ERS delivery records for different kinds of fluids and gases and since the first installation in 1982, all of the LNG loading arms supplied in and outside Japan are equipped with this unit.