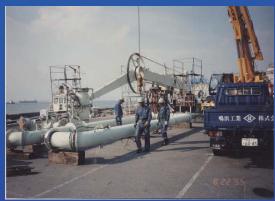

#### Overhauling in Niigata Shop

- Remove the arm from the Jetty
- Transport to Shop
- Overhaul and Inspection by professional staff

A-ISHIKAWA & TAKADA

#### Overhauling at the Site

- Provide professional advise for preparation including preparation of work procedure.
- Provide technical advisory service by qualified field specialist(s)