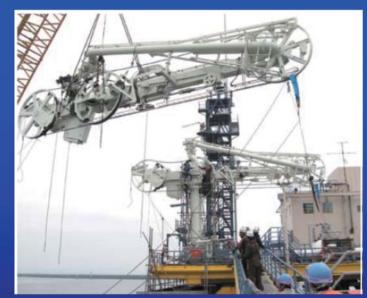

## LOADING ARM SYSTEM

#### SAFE GUARD SYSETM FOR LOADING ARM

#### **Emergency Release System (ERS)**

Emergency Release System(ERS) is the system that disconnect the loading arm from the tanker manifold within several seconds with no leakage in any emergency circumstances such as sudden and rapid movement of vessels due to gust, earthquake and seismic surges. This ERS system consists of the ERS unit installed integrally at style 80 swivel joint and the electrical/hydraulical equipment that control the ERS unit.

Niigata Loading Systems has successful ERS delivery records for different kinds of fluids and gases and since the first installation in 1982, all of the LNG loading arms supplied in and outside Japan are equipped with this unit.