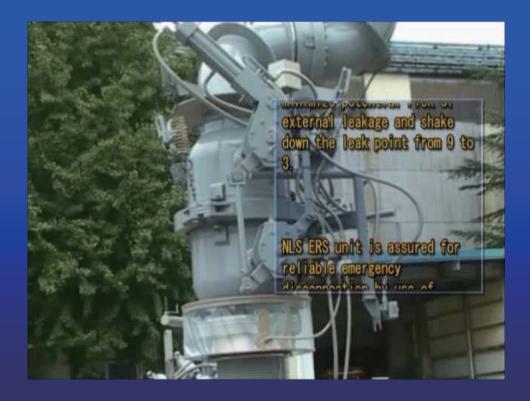

#### **Emergency Release System (ERS)**

Emergency Release System(ERS) is the system that disconnect the loading arm from the tanker manifold within several seconds with no leakage in any emergency circumstances such as sudden and rapid movement of vessels due to gust, earthquake and seismic surges. This ERS system consists of the ERS unit installed integrally at style 80 swivel joint and the electrical/hydraulical equipment that control the ERS unit.

Niigata Loading Systems has successful ERS delivery records for different kinds of fluids and gases and since the first installation in 1982, all of the LNG loading arms supplied in and outside Japan are equipped with this unit.