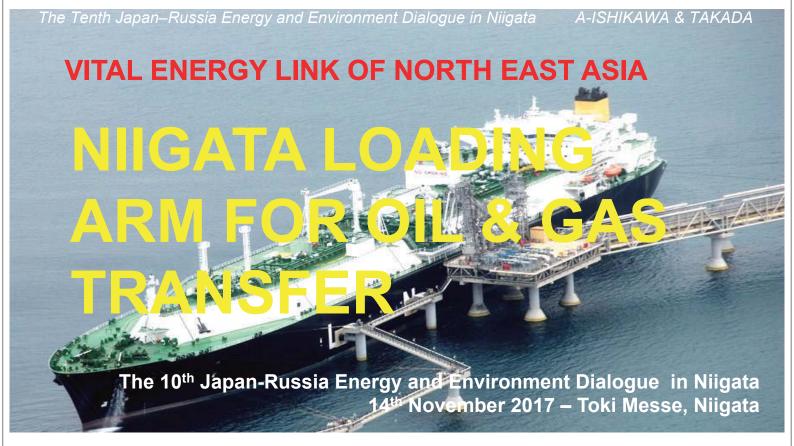

## TOKYO BOEKI ENGINEERING LTD.

(FORMER NAME: NIIGATA ENGINEERING CO., LTD.)

# Tokyo Beki Engineering Ltd. **Company Profile**

- ♦ Factory
- ♦ Employee
- ◆ Main Product
- ♦ Head Quarter : Tokyo, Japan
  - : Nagaoka, Niigata, Japan
  - : 200 (as of April 2017)
  - : LOADING ARM (OIL & GAS) Swivel Joint **Butterfly Valve**

## **Brief History**

| 1968 | : | Supplied the first LNG Loading Arms to Tokyo Gas<br>Negishi Terminal, Japan                     |
|------|---|-------------------------------------------------------------------------------------------------|
| 1977 | : | Supplied 13 units of Marine Loading Arms for Oil product to Novorosiysk Port                    |
| 1983 |   | Supplied first LNG Loading Arms to Sea of Japan<br>(North East Asia) at NIHONKAN LNG            |
| 198