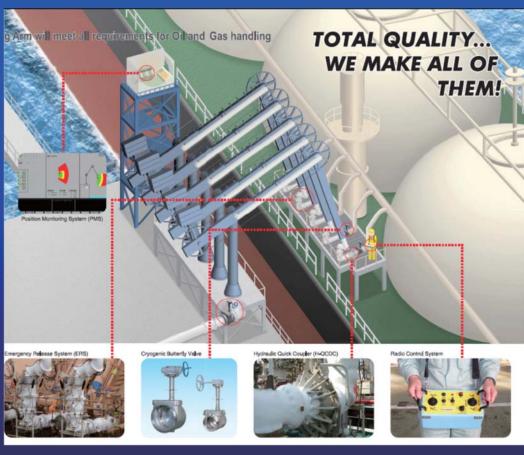

## LOADING ARM SYSTEM

#### SAFE GUARD SYSETM FOR LOADING ARM

#### **Emergency Release System (ERS)**

Emergency Release System(ERS) is the system that disconnect the loading arm from the tanker manifold within several seconds with no leakage in any emergency circumstances such as sudden and rapid movement of vessels due to gust, earthquake and seismic surges. This ERS system consists of the ERS unit installed integrally at style 80 swivel joint and the electrical/hydraulical equipment that control the ERS unit.

Niigata Loading Systems has successful ERS delivery records for different kinds of fluids and gases and since the first installation in 1982, all of the LNG loading arms supplied in and outside Japan are equipped with this unit.