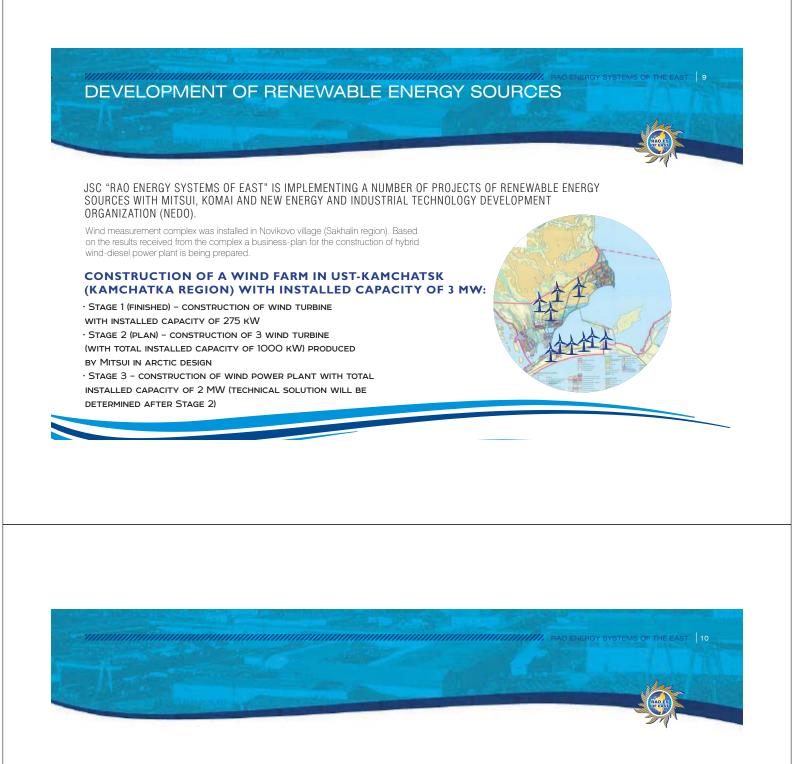

IES AND SOJITZ CORPORATION

### CONSTRUCTION OF MINI-CHP IN ZMEINKA DISTRICT VLADIVOSTOK CITY

- Stage 1 load switching of existing inefficient boiler houses. Project's installed electric capacity - 22 MW and thermal power capacity - 28 Gcal/h
- Stage 2 covering of future demand. Increase of installed electric capacity of up to 44 MW and heat capacity up to 56 Gcal/h.



### CONSTRUCTION OF MINI-CHP IN SINAYA SOPKA DISTRICT ARTEM CITY

- Stage 1 load switching of existing inefficient boiler houses. Project's installed electric capacity - 22 MW and thermal power capacity - 28 Gcal/h
- Stage 2 covering of future demand. Increase of installed electric capacity of up to 59 MW and heat capacity up to 75 Gcal/h.

FEASIBILITY STUDY AND PROJECT DOCUMENTATION FOR THE PROJECTS IS UNDER DEVELOPMENT



# THANK YOU FOR YOUR ATTENTION!

©ERINA