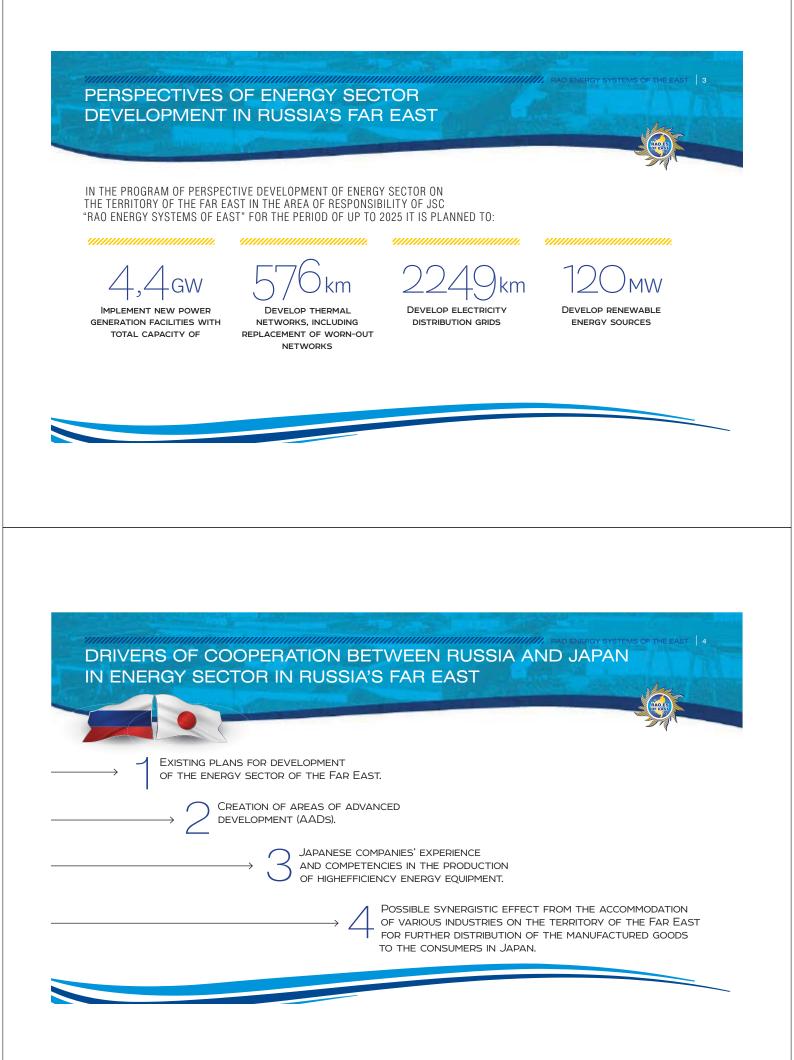

K-KAPLUN



K-KAPLUN







## IMPLEMENTATION OF COGENERATION TECHNOLOGY

IN THE AREA OF SMALL AND MID-SCALE COGENERATION MAIN PARTNERS OF JSC "RAO ENERGY SYSTEMS OF EAST" ARE KAWASAKI HEAVY INDUSTRIES AND SOJITZ CORPORATION

### CONSTRUCTION OF MINI-CHP IN ZMEINKA DISTRICT VLADIVOSTOK CITY

- Stage 1 load switching of existing inefficient boiler houses. Project's installed electric capacity - 22 MW and thermal power capacity - 28 Gcal/h
- Stage 2 covering of future demand. Increase of installed electric capacity of up to 44 MW and heat capacity up to 56 Gcal/h.



### CONSTRUCTION OF MINI-CHP IN SINAYA SOPKA DISTRICT ARTEM CITY

- Stage 1 load switching of existing inefficient boiler houses. Project's installed electric capacity - 22 MW and thermal power capacity - 28 Gcal/h
- Stage 2 covering of future demand