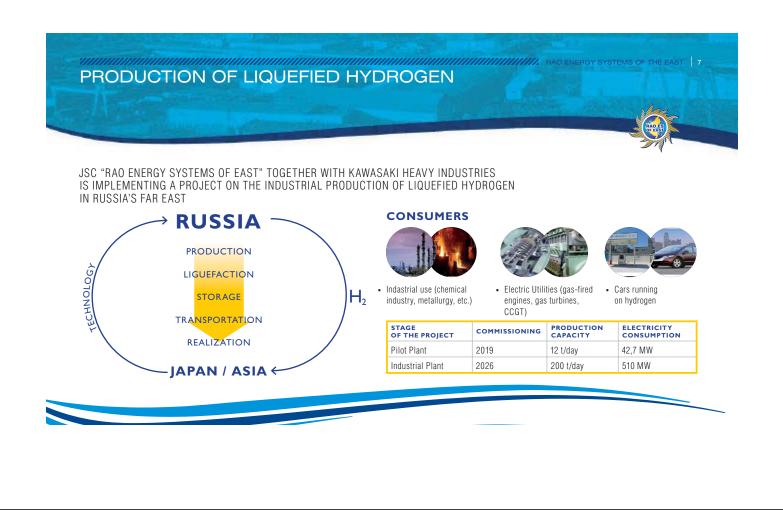

K-KAPLUN



K-KAPLUN







## IMPLEMENTATION OF COGENERATION TECHNOLOGY

IN THE AREA OF SMALL AND MID-SCALE COGENERATION MAIN PARTNERS OF JSC "RAO ENERGY SYSTEMS OF EAST" ARE KAWASAKI HEAVY INDUSTRIES AND SOJITZ CORPORATION

### CONSTRUCTION OF MINI-CHP IN ZMEINKA DISTRICT VLADIVOSTOK CITY

- Stage 1 load switching of existing inefficient boiler houses. Project's installed electric capacity - 22 MW and thermal power capacity - 28 Gcal/h
- Stage 2 covering of future demand. Increase of installed electric capacity of up to 44 MW and heat capacity up to 56 Gcal/h.



### CONSTRUCTION OF MINI-CHP IN SINAYA SOPKA DISTRICT ARTEM CITY

- Stage 1 load switching of existing inefficient boiler houses. Project's installed electric capacity - 22 MW and thermal power capacity - 28 Gcal/h
- Stage 2 covering of future demand. In