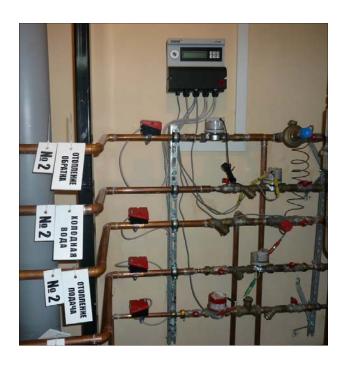

# Experience of the Utilization of Energy Saving Technology for the Residential Building in Khabarovsk



#### **Overview**





#### **Entrance & Security Room**





#### **Entrance**





#### **Basement car park**





#### **Building Wall: Section View**





#### Window Design





#### **Radiator heater**





#### **Automatic heating section**





#### Water cleaning system





# First stage of cleaning water





#### **Backup System**





#### Facility on each floor





#### Heat recovery ventilator









#### Air Conditioning System by Earth Thermal Heat Exchange





#### **Dust Exhauster**







# Drinking Water Purification System





#### Individual Automatic Energy Meters





# LERS of Housing and Public Utilities: Energy Calculation System





#### Utilization of «Smart House» System





# Utilization of Solar Energy for Hot Water Supply







#### **LED Street lamp**





**Energy Conservation House** 

Result : Saving 60% of Thermal Energy





«Siemens» Headquarter building in Moscow (LEED «Gold»)





Factory «Hamilton Standard –Science» in Kimry (LEED «Silver»)





Business Center«Japan House» in Moscow (BREEAM In-Use «Khorosho»)





"Passive house" in Yudznoe Butovo (Moscow) ( Passive house certificated)





Bolshoi Ice Dom in Sochi (BREEAM Bespoke)



#### **Contact information:**

Company: «Khabarovsky Center

Energoresyrsosberezheniya»

Address: 680033, Khabarovsk,

Tikhookeanskaya, 221a

Tel: +7 (4212) 72-55-01

Fax: +7 (4212) 72-55-02

E-m