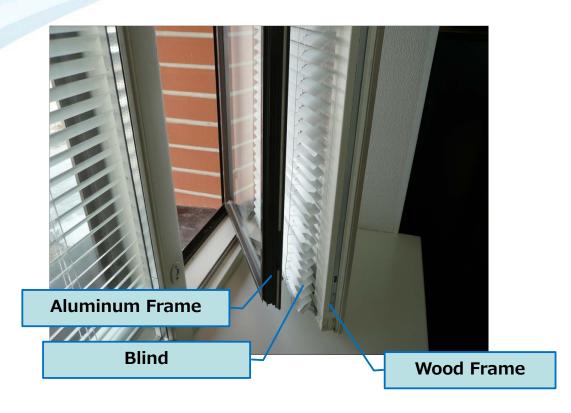

# Experience of the Utilization of Energy Saving Technology for the Residential Building in Khabarovsk



#### **Overview**





#### **Entrance & Security Room**





#### **Entrance**





#### **Basement car park**





#### **Building Wall: Section View**





#### Window Design





#### **Radiator heater**





#### **Automatic heating section**





#### Water cleaning system





# First stage of cleaning water





#### **Backup System**





#### Facility on each floor





#### Heat recovery ventilator









#### Air Conditioning System by Earth Thermal Heat Exchange





#### **Dust Exhauster**







# Drinking Water Purification System





#### Individual Automatic Energy Meters





# LERS of Housing and Public Utilities: Energy Calculation System





#### Utilization of «Smart House» System





# Utilization of Solar Energy for Hot Water Supply







#### **LED Street lamp**





**Energy Conservation House** 

Result : Saving 60% of Thermal Energy





«Siemens» Headquarter building in Moscow (LEED «Gold»)





Factory «Hamilton Standard –Scienc