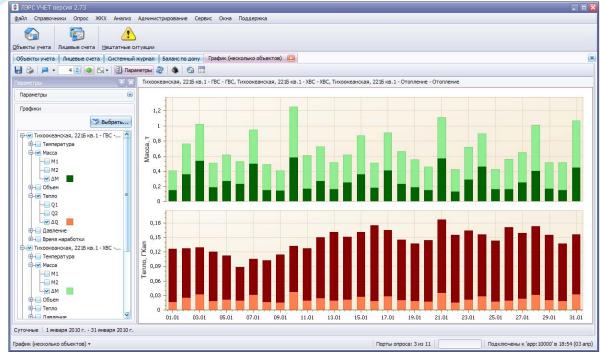

# Experience of the Utilization of Energy Saving Technology for the Residential Building in Khabarovsk



#### **Overview**





#### **Entrance & Security Room**





#### **Entrance**





#### **Basement car park**





#### **Building Wall: Section View**





#### Window Design





#### **Radiator heater**





#### **Automatic heating section**





#### Water cleaning system





# First stage of cleaning water





#### **Backup System**





#### Facility on each floor





#### Heat recovery ventilator









#### Air Conditioning System by Earth Thermal Heat Exchange





#### **Dust Exhauster**







# Drinking Water Purification System





#### Individual Automatic Energy Meters





# LERS of Housing and Public Utilities: Energy Calculation System





#### Utilization of «Smart House» System





# Utilization of Solar Energy for Hot Water Supply







#### **LED Street lamp**





**Energy Conservation House** 

Result : Saving 60% of Thermal Energy





«Siemens» Headquarter building in Moscow (LEED «Gold»)





Factory «Hamilton Standard –Science» in Kimry (LEED «Silver»)





Business Center«Japan House» in Moscow (BREEAM In-Use «Khorosho»)





"Passive house" in Yudznoe Butovo (Moscow) ( Passive house certificated)





Bolshoi Ice Dom in Sochi (BREEAM Bespoke)



#### **Contact information:**

Company: «Khabarovsky Center

Energoresyrsosberezheniya»

Address: 680033, Khabarovsk,

Tikhookeanskaya, 221a

Tel: +7 (4212) 72-55-01

Fax: +7 (4212) 72-55-02

E-mail: <a href="mailto:info@lers.ru">info@lers.ru</a>

Website: www.lers.