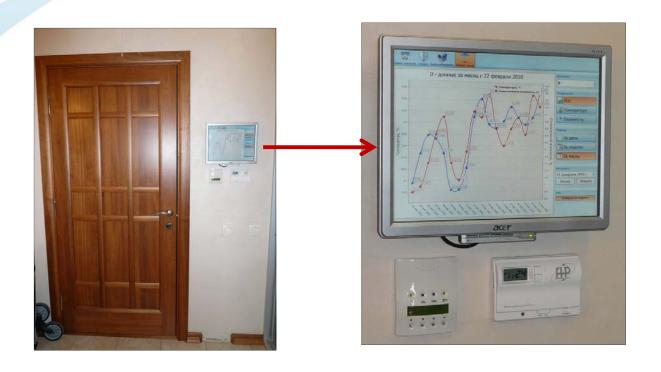

ization of Energy Saving Technology for the Residential Building in Khabarovsk



#### **Overview**





#### **Entrance & Security Room**





#### **Entrance**





#### **Basement car park**





#### **Building Wall: Section View**





#### Window Design





#### **Radiator heater**





#### **Automatic heating section**





#### Water cleaning system





# First stage of cleaning water





#### **Backup System**





#### Facility on each floor





#### Heat recovery ventilator









#### Air Conditioning System by Earth Thermal Heat Exchange





#### **Dust Exhauster**







# Drinking Water Purification System





#### Individual Automatic Energy Meters





# LERS of Housing and Public Utilities: Energy Calculation System





#### Utilization of «Smart House» System





# Utilization of Solar Energy for Hot Water Supply







#### **LED Street lamp**





**Energy Conservation House** 

Result : Saving 60% of Thermal Energy





«Siemens» Headquarter building in Moscow (LEED «Gold»)





Factory «Hamilton Standard –Science» in Kimry (LEED «Silver»)





Business Center«Japan House» in Moscow (BREEAM In-Use «Khorosho»)





"Passive house" in Yudznoe Butovo (Moscow) ( Passive house certificated)





Bolshoi Ice Dom in Sochi (BREEAM Bespoke)



#### **Contact information:**

Company: «Khabarovsky Center

Energoresyrsosberezheniya»

Address: 680033, Khabarovsk,

Tikhookeanskaya, 221a

Tel: +7 (4212) 72-55-01

Fax: +7 (4212) 72-55-02

E-mail: <a href="mailto:info@lers.ru">info@lers.ru</a>

Website: www.lers.ru