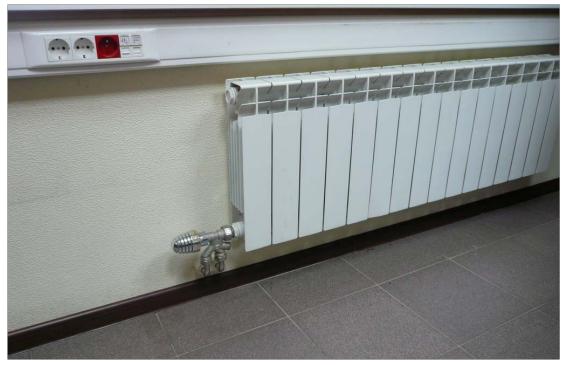

# Experience of the Utilization of Energy Saving Technology for the Residential Building in Khabarovsk



#### **Overview**





#### **Entrance & Security Room**





#### **Entrance**





#### **Basement car park**





#### **Building Wall: Section View**





#### Window Design





#### **Radiator heater**





#### **Automatic heating section**





#### Water cleaning system





# First stage of cleaning water





#### **Backup System**





#### Facility on each floor





#### Heat recovery ventilator









#### Air Conditioning System by Earth Thermal Heat Exchange





#### **Dust Exhauster**







# Drinking Water Purification System





#### Individual Automatic Energy Meters





# LERS of Housing and Public Utilities: Energy Calculation System





#### Utilization of «Smart House» System





# Utilization of Solar Energy for Hot Water Supply







#### **LED Street lamp**





**Energy Conservation House** 

Result : Saving 60% of Thermal Energy





«Siemens» Headquarter building in Moscow (LEED «Gold»)





Factory «Hamilton Standard –Science» in Kimry (LEED «Silver»)