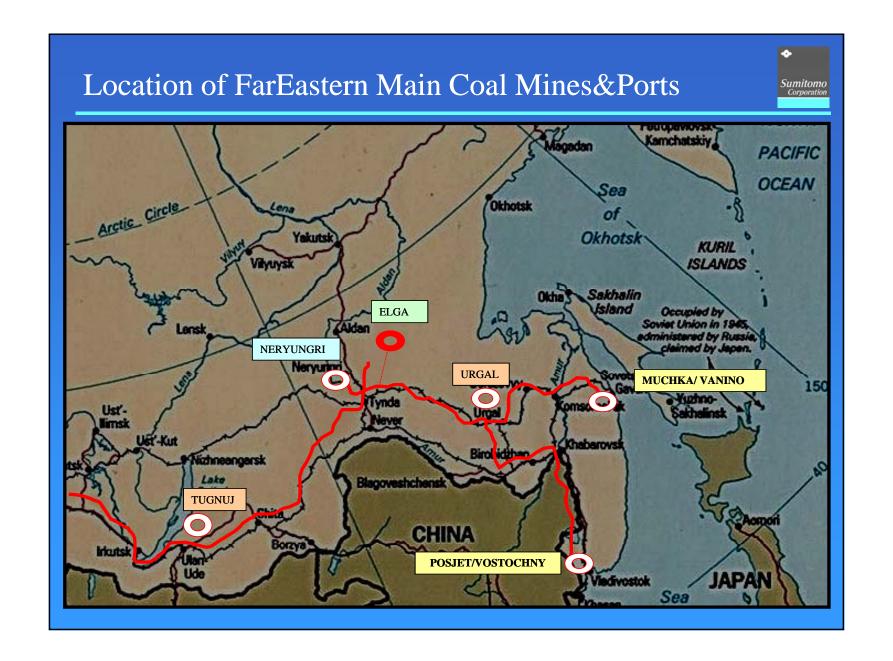

## What is expected to Russian Coal for Flexibility of Coal Supply

- 1) We Expect:
  - 1 Stability of supply of Russian Coal by increasing capacity of railway transportation and port facility
  - 2 Flexibility of railway transportation
- 2) We Propose:
  - ① Development of Railway Infrastructure along with increase of Railway car wagons
  - 2 International Level Port Operation~Custom House in 24-hours operations~