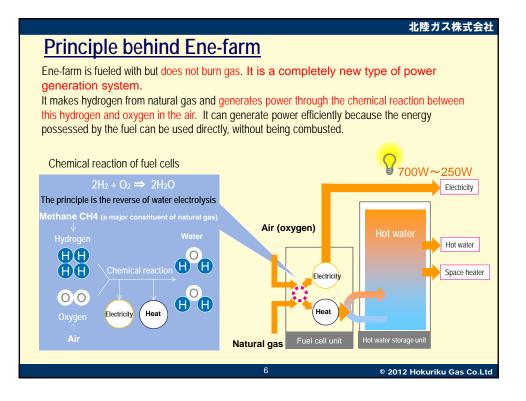

| 377                                                                 |                            |  |  |
| ■Gas supply area            | Niigata City , Nagaoka City , Sanjo City<br>Kamo City , Tagami Town |                            |  |  |
| ■Number of<br>gas customers | 360,000                                                             | Headquarters building      |  |  |
| ■Gas sales volume           | 340 million m3(45MJ)                                                |                            |  |  |
| (As of March 31,2012)       |                                                                     |                            |  |  |
|                             | 2                                                                   | © 2012 Hokuriku Gas Co.Ltd |  |  |



























| Future outlook for Ene-farm                                                                                                           |                                                                                                                                                                  |                              | <b>比陸ガス株式会社</b><br>o Gas)                   |  |
|---------------------------------------------------------------------------------------------------------------------------------------|------------------------------------------------------------------------------------------------------------------------------------------------------------------|------------------------------|---------------------------------------------|--|
| PV power generat