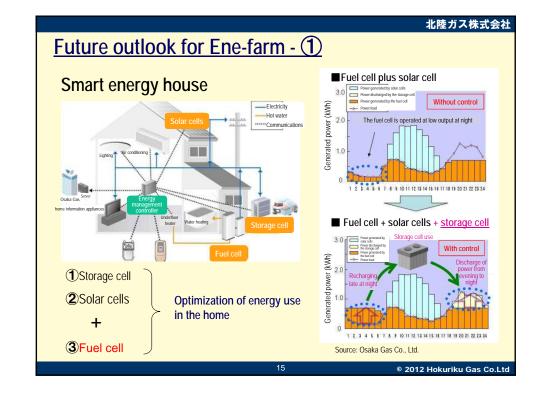

| Future outlook for Ene-farm                                                                                                           |                                                                                                                                                                  |                              | <b>比陸ガス株式会社</b><br>o Gas)                   |  |
|---------------------------------------------------------------------------------------------------------------------------------------|------------------------------------------------------------------------------------------------------------------------------------------------------------------|------------------------------|---------------------------------------------|--|
| PV power generation system SOLAMO - rooftop installation type                                                                         | PV power generation system                                                                                                                                       |                              | About 25kW                                  |  |
|                                                                                                                                       | SOLAMO, a gas-<br>fueled system for hot<br>water applying solar<br>heat                                                                                          | Rooftop<br>installation type | About 10m <sup>2</sup>                      |  |
|                                                                                                                                       |                                                                                                                                                                  | Balcony built-in type        | 1 unit                                      |  |
| SOLAMO -<br>balcony bult-in<br>type                                                                                                   | Home-use fuel cells Ene-farm (tw                                                                                                                                 |                              | 10 units<br>(two in four<br>dwelling units) |  |
| Power reception and<br>transformation facilities Electricity—Heat Water                                                               | 【Proving test site】<br>Building A, Esperansa Isogo, Isogo housing for Tokyo Gas employees<br>(3-3-2 Shiomidai, Isogo Ward, Yokohama, Kanagawa Prefecture, Japan) |                              |                                             |  |
| Collective housing - one underground floor and four aboveground floors (24 units) Source: press release data from Tokyo Gas Co., Ltd. |                                                                                                                                                                  |                              |                                             |  |
| 7                                                                                                                                     | 16                                                                                                                                                               | © 2012 H                     | lokuriku Gas Co.Lto                         |  |