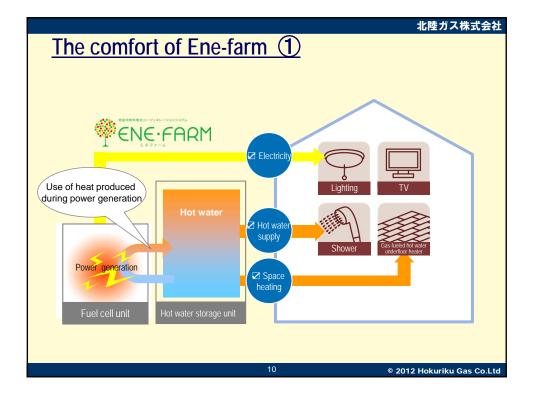

|                            |  |  |
| ■Gas supply area            | Niigata City , Nagaoka City , Sanjo City<br>Kamo City , Tagami Town |                            |  |  |
| ■Number of<br>gas customers | 360,000                                                             | Headquarters building      |  |  |
| ■Gas sales volume           | 340 million m3(45MJ)                                                |                            |  |  |
| (As of March 31,2012)       |                                                                     |                            |  |  |
|                             | 2                                                                   | © 2012 Hokuriku Gas Co.Ltd |  |  |



























| Future outlook for Ene-farm                                                                                                           |                                                                                                                                                                  |                              | <b>比陸ガス株式会社</b><br>o Gas)                   |  |
|---------------------------------------------------------------------------------------------------------------------------------------|------------------------------------------------------------------------------------------------------------------------------------------------------------------|------------------------------|---------------------------------------------|--|
| PV power generation syst