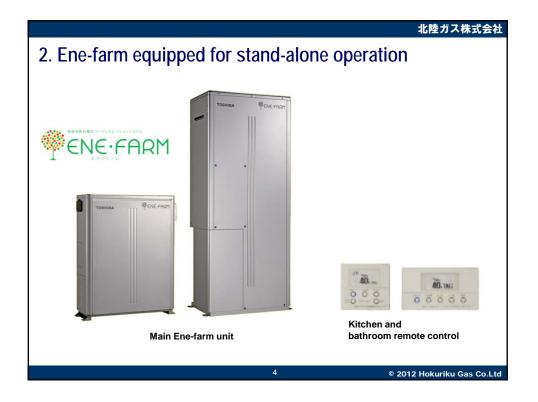

| 377                                                                 |                            |  |  |
| ■Gas supply area            | Niigata City , Nagaoka City , Sanjo City<br>Kamo City , Tagami Town |                            |  |  |
| ■Number of<br>gas customers | 360,000                                                             | Headquarters building      |  |  |
| ■Gas sales volume           | 340 million m3(45MJ)                                                |                            |  |  |
| (As of March 31,2012)       |                                                                     |                            |  |  |
|                             | 2                                                                   | © 2012 Hokuriku Gas Co.Ltd |  |  |



























| Future outlook for Ene-farm                                                                                                           |                                                                                                                                                                  |                              | <b>比陸ガス株式会社</b><br>o Gas)                   |  |
|---------------------------------------------------------------------------------------------------------------------------------------|------------------------------------------------------------------------------------------------------------------------------------------------------------------|------------------------------|---------------------------------------------|--|
| PV power gen