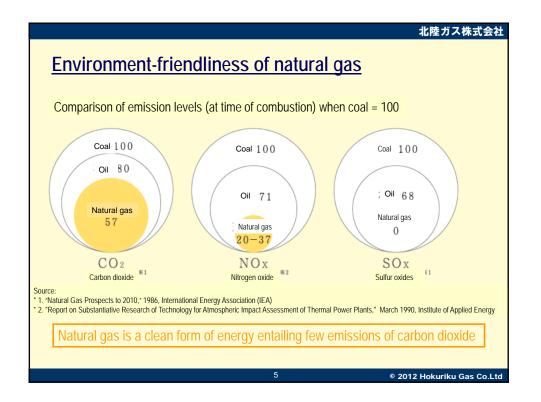

| 377                                                                 |                            |  |  |
| ■Gas supply area            | Niigata City , Nagaoka City , Sanjo City<br>Kamo City , Tagami Town |                            |  |  |
| ■Number of<br>gas customers | 360,000                                                             | Headquarters building      |  |  |
| ■Gas sales volume           | 340 million m3(45MJ)                                                |                            |  |  |
| (As of March 31,2012)       |                                                                     |                            |  |  |
|                             | 2                                                                   | © 2012 Hokuriku Gas Co.Ltd |  |  |



























| Future outlook for Ene-farm                                                                                                           |                                                                                                                                                                  |                              | <b>比陸ガス株式会社</b><br>o Gas)                   |  |
|---------------------------------------------------------------------------------------------------------------------------------------|------------------------------------------------------------------------------------------------------------------------------------------------------------------|------------------------------|---------------------------------------------|--|
| PV power gener