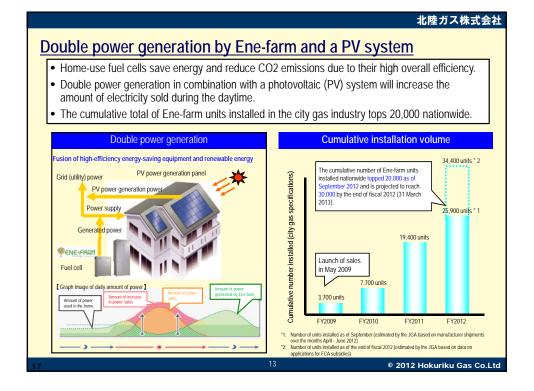

|                            |  |  |
| ■Gas supply area            | Niigata City , Nagaoka City , Sanjo City<br>Kamo City , Tagami Town |                            |  |  |
| ■Number of<br>gas customers | 360,000                                                             | Headquarters building      |  |  |
| ■Gas sales volume           | 340 million m3(45MJ)                                                |                            |  |  |
| (As of March 31,2012)       |                                                                     |                            |  |  |
|                             | 2                                                                   | © 2012 Hokuriku Gas Co.Ltd |  |  |



























| Future outlook for Ene-farm                                                                                                           |                                                                                                                                                                  |                              | <b>比陸ガス株式会社</b><br>o Gas)                   |  |
|---------------------------------------------------------------------------------------------------------------------------------------|------------------------------------------------------------------------------------------------------------------------------------------------------------------|------------------------------|---------------------------------------------|--|
| PV power generation system SOL