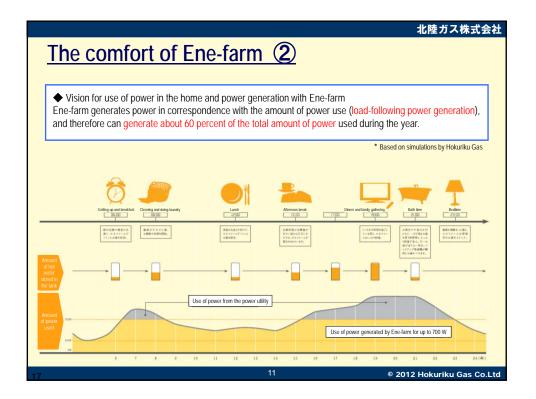

|                            |  |  |
| ■Gas supply area            | Niigata City , Nagaoka City , Sanjo City<br>Kamo City , Tagami Town |                            |  |  |
| ■Number of<br>gas customers | 360,000                                                             | Headquarters building      |  |  |
| ■Gas sales volume           | 340 million m3(45MJ)                                                |                            |  |  |
| (As of March 31,2012)       |                                                                     |                            |  |  |
|                             | 2                                                                   | © 2012 Hokuriku Gas Co.Ltd |  |  |



























| Future outlook for Ene-farm                                                                                                           |                                                                                                                                                                  |                              | <b>比陸ガス株式会社</b><br>o Gas)                   |  |
|---------------------------------------------------------------------------------------------------------------------------------------|------------------------------------------------------------------------------------------------------------------------------------------------------------------|------------------------------|---------------------------------------------|--|
| PV power generation system