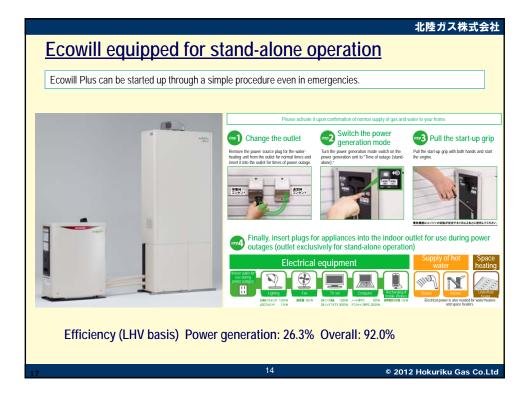

|                             |                                                                     | 北陸ガス株式会社                   |  |  |
|-----------------------------|---------------------------------------------------------------------|----------------------------|--|--|
| 1. Hokuriku                 | Gas : Profile                                                       |                            |  |  |
| Head Office                 | 1–2–23 Higashi-Ohdohri , Chuou-ku, Niigata City 950–8748, Japan     |                            |  |  |
| Established                 | June 2, 1913                                                        |                            |  |  |
| Capital                     | 2.4 billion yen                                                     |                            |  |  |
| ■Number<br>of employees     | 377                                                                 |                            |  |  |
| ■Gas supply area            | Niigata City , Nagaoka City , Sanjo City<br>Kamo City , Tagami Town |                            |  |  |
| ■Number of<br>gas customers | 360,000                                                             | Headquarters building      |  |  |
| ■Gas sales volume           | 340 million m3(45MJ)                                                |                            |  |  |
| (As of March 31,2012)       |                                                                     |                            |  |  |
|                             | 2                                                                   | © 2012 Hokuriku Gas Co.Ltd |  |  |