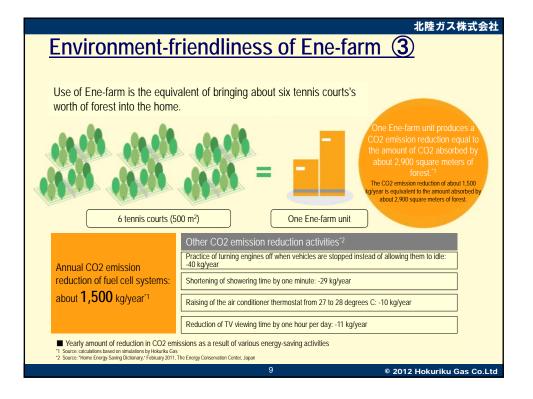

|                            |  |  |
| ■Gas supply area            | Niigata City , Nagaoka City , Sanjo City<br>Kamo City , Tagami Town |                            |  |  |
| ■Number of<br>gas customers | 360,000                                                             | Headquarters building      |  |  |
| ■Gas sales volume           | 340 million m3(45MJ)                                                |                            |  |  |
| (As of March 31,2012)       |                                                                     |                            |  |  |
|                             | 2                                                                   | © 2012 Hokuriku Gas Co.Ltd |  |  |



























| Future outlook for Ene-farm                                                                                                           |                                                                                                                                                                  |                              | <b>比陸ガス株式会社</b><br>o Gas)                   |  |
|---------------------------------------------------------------------------------------------------------------------------------------|------------------------------------------------------------------------------------------------------------------------------------------------------------------|------------------------------|---------------------------------------------|--|
| PV power generation sy