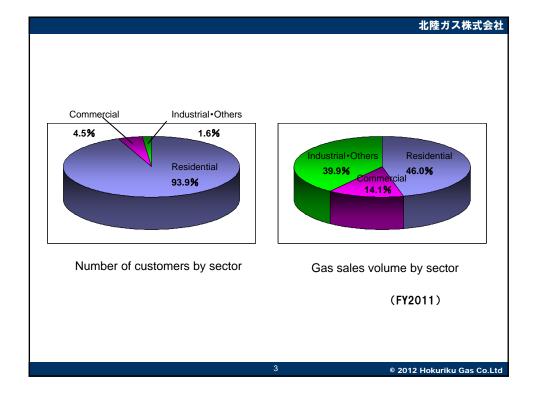

|                             |                                                                     | 北陸ガス株式会社                   |  |  |
|-----------------------------|---------------------------------------------------------------------|----------------------------|--|--|
| 1. Hokuriku                 | Gas : Profile                                                       |                            |  |  |
| Head Office                 | 1–2–23 Higashi-Ohdohri , Chuou-ku, Niigata City 950–8748, Japan     |                            |  |  |
| Established                 | June 2, 1913                                                        |                            |  |  |
| Capital                     | 2.4 billion yen                                                     |                            |  |  |
| ■Number<br>of employees     | 377                                                                 |                            |  |  |
| ■Gas supply area            | Niigata City , Nagaoka City , Sanjo City<br>Kamo City , Tagami Town |                            |  |  |
| ■Number of<br>gas customers | 360,000                                                             | Headquarters building      |  |  |
| ■Gas sales volume           | 340 million m3(45MJ)                                                |                            |  |  |
| (As of March 31,2012)       |                                                                     |                            |  |  |
|                             | 2                                                                   | © 2012 Hokuriku Gas Co.Ltd |  |  |