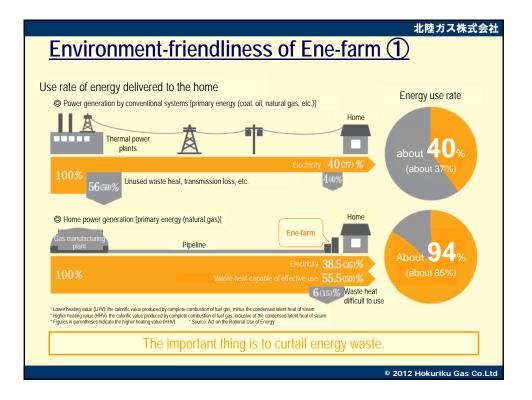

377                                                                 |                            |  |  |
| ■Gas supply area            | Niigata City , Nagaoka City , Sanjo City<br>Kamo City , Tagami Town |                            |  |  |
| ■Number of<br>gas customers | 360,000                                                             | Headquarters building      |  |  |
| ■Gas sales volume           | 340 million m3(45MJ)                                                |                            |  |  |
| (As of March 31,2012)       |                                                                     |                            |  |  |
|                             | 2                                                                   | © 2012 Hokuriku Gas Co.Ltd |  |  |



























| Future outlook for Ene-farm                                                                                                           |                                                                                                                                                                  |                              | <b>比陸ガス株式会社</b><br>o Gas)                   |  |
|---------------------------------------------------------------------------------------------------------------------------------------|------------------------------------------------------------------------------------------------------------------------------------------------------------------|------------------------------|---------------------------------------------|--|
| PV power generatio