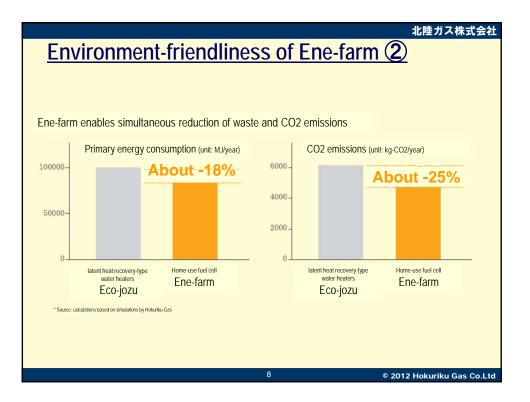

77                                                                 |                            |  |  |
| ■Gas supply area            | Niigata City , Nagaoka City , Sanjo City<br>Kamo City , Tagami Town |                            |  |  |
| ■Number of<br>gas customers | 360,000                                                             | Headquarters building      |  |  |
| ■Gas sales volume           | 340 million m3(45MJ)                                                |                            |  |  |
| (As of March 31,2012)       |                                                                     |                            |  |  |
|                             | 2                                                                   | © 2012 Hokuriku Gas Co.Ltd |  |  |



























| Future outlook for Ene-farm                                                                                                           |                                                                                                                                                                  |                              | <b>比陸ガス株式会社</b><br>o Gas)                   |  |
|---------------------------------------------------------------------------------------------------------------------------------------|------------------------------------------------------------------------------------------------------------------------------------------------------------------|------------------------------|---------------------------------------------|--|
| PV power generation