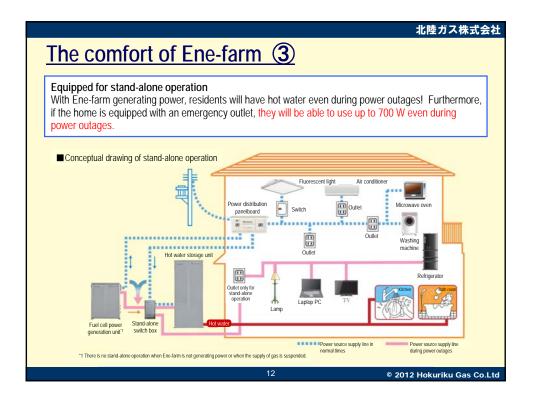

|                            |  |  |
| ■Gas supply area            | Niigata City , Nagaoka City , Sanjo City<br>Kamo City , Tagami Town |                            |  |  |
| ■Number of<br>gas customers | 360,000                                                             | Headquarters building      |  |  |
| ■Gas sales volume           | 340 million m3(45MJ)                                                |                            |  |  |
| (As of March 31,2012)       |                                                                     |                            |  |  |
|                             | 2                                                                   | © 2012 Hokuriku Gas Co.Ltd |  |  |



























| Future outlook for Ene-farm                                                                                                           |                                                                                                                                                                  |                              | <b>比陸ガス株式会社</b><br>o Gas)                   |  |
|---------------------------------------------------------------------------------------------------------------------------------------|------------------------------------------------------------------------------------------------------------------------------------------------------------------|------------------------------|---------------------------------------------|--|
| PV power generation system S