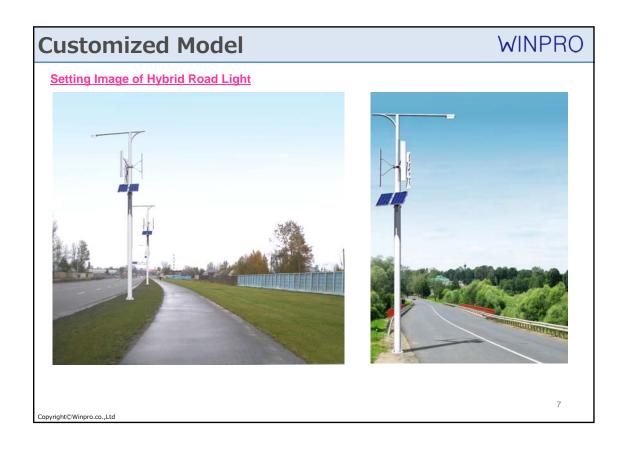

**Customized Model WINPRO Specification of Hybrid Road Light Wind Power** Wind velocity for start of 1.8 m/sec Generation power generation Wind velocity at rated 12 m/sec Rated Speed 200min-1(rpm) Rated Output 300W 100W **Solar Power** Rated Output Generation Consumed Power 80W **LED Lighting System** Pole Overall height about10m (specification for overseas: 12m) 2.0m **Blade** Length Windth 0.3m Diameter 1.8m LED Light Copyright@Winpro.co.,Ltd