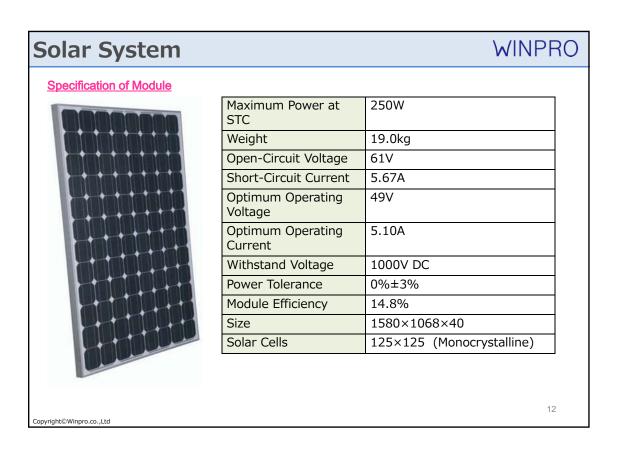

nd power systems even in those places that have no electrical infrastructure. As LANCE CLUSTER long as the hybrid power generation system can produce electricity by utilizing such natural energies as wind and sunlight, it can supply sustainable electric power. Therefore, it SAIL will be a sustainable power supply system for disasters. 5

**Customized Model WINPRO Specification of Hybrid Road Light Wind Power** Wind velocity for start of 1.8 m/sec Generation power generation Wind velocity at rated 12 m/sec Rated Speed 200min-1(rpm) Rated Output 300W 100W **Solar Power** Rated Output Generation Consumed Power 80W **LED Lighting System** Pole Overall height about10m (specification for overseas: 12m) 2.0m **Blade** Length Windth 0.3m Diameter 1.8m LED Light Copyright@Winpro.co.,Ltd



























Thank you.

WINPRO

Copyright:CWingro.co.,Ltd