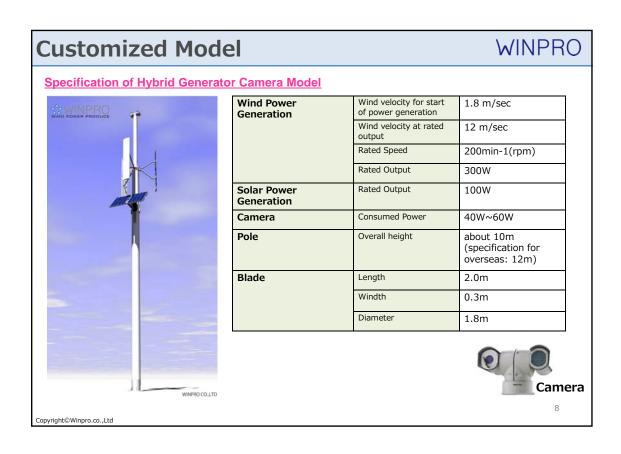

## **WINPRO Product Line up Vertical Axis Three Blades** Our unique blade design offers excellent all-aspect wind compatibility and aerodynamic characteristics. The rotation of blade is not influenced by wind directions and the blades can continue stable roatation with the wind coming from any direction. **Hybrid Power Generation System -**Wind and Solar System Our product is clean energy hybrid generation system which is composed of wind and solar power. **Independent Power Supply System** Since our product is an independent power supply system, it can supply electricity to lighting equipment and power systems even in those places that have no electrical infrastructure. As LANCE CLUSTER long as the hybrid power generation system can produce electricity by utilizing such natural energies as wind and sunlight, it can supply sustainable electric power. Therefore, it SAIL will be a sustainable power supply system for disasters. 5