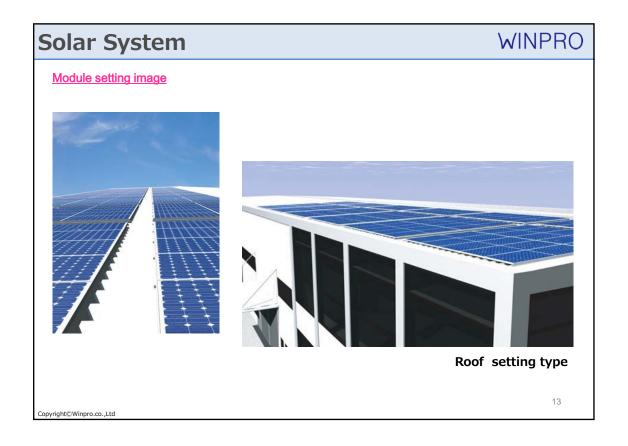

power systems even in those places that have no electrical infrastructure. As LANCE CLUSTER long as the hybrid power generation system can produce electricity by utilizing such natural energies as wind and sunlight, it can supply sustainable electric power. Therefore, it SAIL will be a sustainable power supply system for disasters. 5

**Customized Model WINPRO Specification of Hybrid Road Light Wind Power** Wind velocity for start of 1.8 m/sec Generation power generation Wind velocity at rated 12 m/sec Rated Speed 200min-1(rpm) Rated Output 300W 100W **Solar Power** Rated Output Generation Consumed Power 80W **LED Lighting System** Pole Overall height about10m (specification for overseas: 12m) 2.0m **Blade** Length Windth 0.3m Diameter 1.8m LED Light Copyright@Winpro.co.,Ltd



























Thank you.

WINPRO

Copyright:CWingro.co.,Ltd