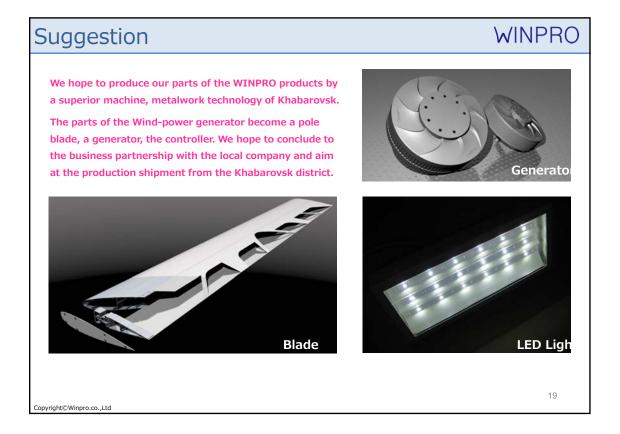

## **WINPRO Product Line up Vertical Axis Three Blades** Our unique blade design offers excellent all-aspect wind compatibility and aerodynamic characteristics. The rotation of blade is not influenced by wind directions and the blades can continue stable roatation with the wind coming from any direction. **Hybrid Power Generation System -**Wind and Solar System Our product is clean energy hybrid generation system which is composed of wind and solar power. **Independent Power Supply System** Since our product is an independent power supply system, it can supply electricity to lighting equipment and power systems even in those places that have no electrical infrastructure. As LANCE CLUSTER long as the hybrid power generation system can produce electricity by utilizing such natural energies as wind and sunlight, it can supply sustainable electric power. Therefore, it SAIL will be a sustainable power supply system for disasters. 5

**Customized Model WINPRO Specification of Hybrid Road Light Wind Power** Wind velocity for start of 1.8 m/sec Generation power generation Wind velocity at rated 12 m/sec Rated Speed 200min-1(rpm) Rated Output 300W 100W **Solar Power** Rated Output Generation Consumed Power 80W **LED Lighting System** Pole Overall height about10m (specification for overseas: 12m) 2.0m **Blade** Length Windth 0.3m Diameter 1.8m LED Light Copyright@Winpro.co.,Ltd