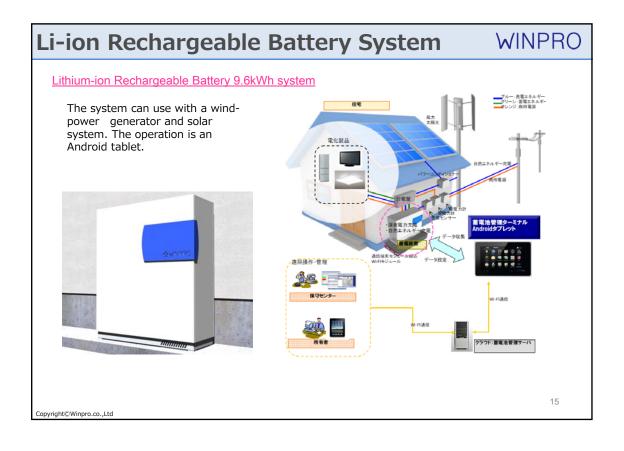

er systems even in those places that have no electrical infrastructure. As LANCE CLUSTER long as the hybrid power generation system can produce electricity by utilizing such natural energies as wind and sunlight, it can supply sustainable electric power. Therefore, it SAIL will be a sustainable power supply system for disasters. 5

**Customized Model WINPRO Specification of Hybrid Road Light Wind Power** Wind velocity for start of 1.8 m/sec Generation power generation Wind velocity at rated 12 m/sec Rated Speed 200min-1(rpm) Rated Output 300W 100W **Solar Power** Rated Output Generation Consumed Power 80W **LED Lighting System** Pole Overall height about10m (specification for overseas: 12m) 2.0m **Blade** Length Windth 0.3m Diameter 1.8m LED Light Copyright@Winpro.co.,Ltd



























Thank you.

WINPRO

Copyright:CWingro.co.,Ltd