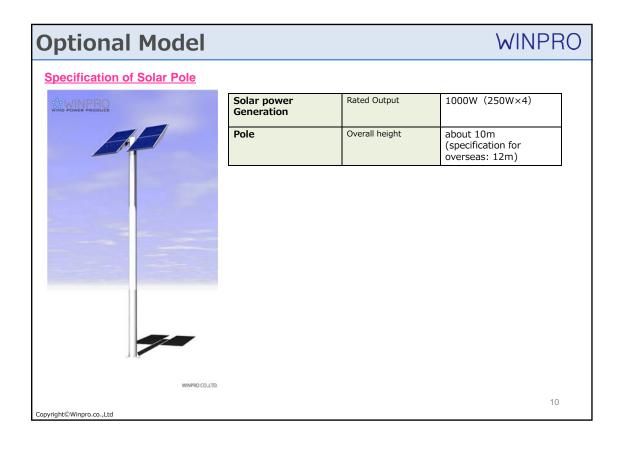

## **WINPRO Product Line up Vertical Axis Three Blades** Our unique blade design offers excellent all-aspect wind compatibility and aerodynamic characteristics. The rotation of blade is not influenced by wind directions and the blades can continue stable roatation with the wind coming from any direction. **Hybrid Power Generation System -**Wind and Solar System Our product is clean energy hybrid generation system which is composed of wind and solar power. **Independent Power Supply System** Since our product is an independent power supply system, it can supply electricity to lighting equipment and power systems even in those places that have no electrical infrastructure. As LANCE CLUSTER long as the hybrid power generation system can produce electricity by utilizing such natural energies as wind and sunlight, it can supply sustainable electric power. Therefore, it SAIL will be a sustainable power supply system for disasters. 5