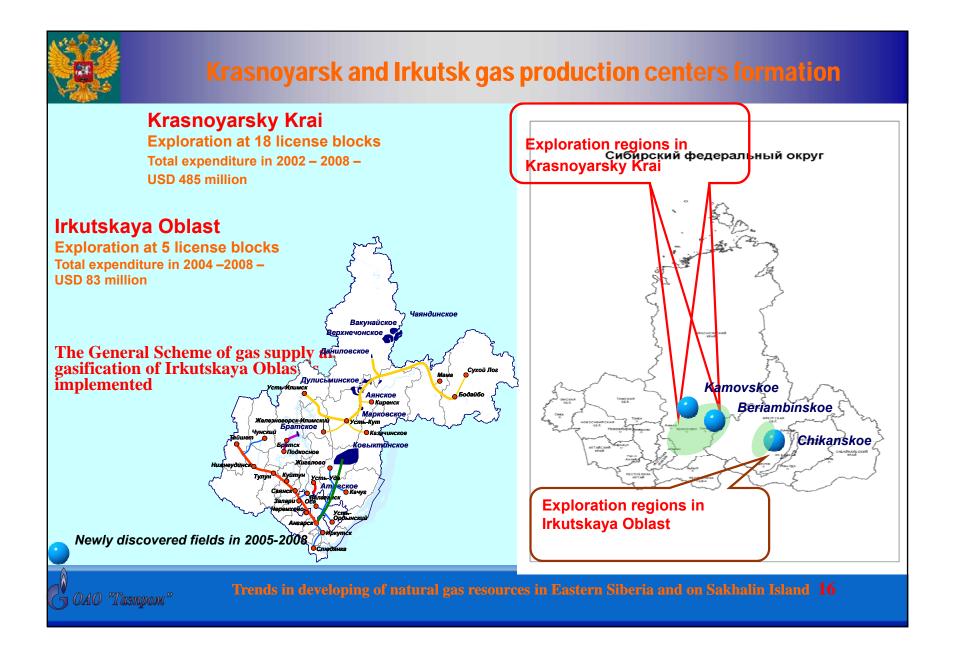

| 6,0  | 7,2       | 6,8  |
| Overall electric power consumption  | 8,3       | 8,3  | 7,0       | 6,7 | 6,6       | 6,0  | 6,9       | 6,7  |

- 1 Energy-feedstock scenario as per a draft version of the SOCIOECONOMIC DEVELOPMENT FORECAST FOR THE RUSSIAN FEDERATION TO 2020-2030.
- 2 Innovative scenario as per a draft version of the SOCIOECONOMIC DEVELOPMENT FORECAST FOR THE RUSSIAN FEDERATION TO 2020-2030.



Trends in developing of natural gas resources in Eastern Siberia and on Sakhalin Island 2

## **Gazprom Investment Activities in the Eastern Regions** of Russian Federation billion. rubl. **Capital Investments in 2009: According to the Capital Investments Plan** 34,5 **Actual fulfillment/Expected fulfillment** 67,0 100,0 **Investment Plan for the Year 2010**

































## Japan-Russia Energy and Environment Dialogue in Niigata - 2009

Trends in developing of natural gas resources in
Eastern Siberia and on Sakhalin Island
(what is already done and what is commencing within
the frameworks of realization of The Eastern Gas
Program)



A. M. Mastepanov, Adviser to the Deputy Chairman, Gazprom Management Committee



**November 10, 2009**