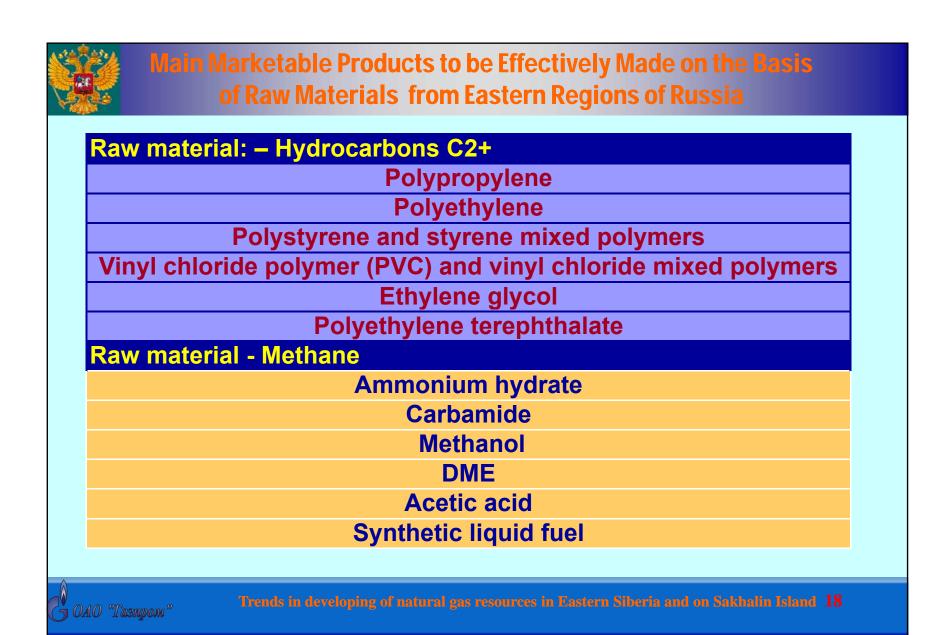

,0  | 7,2       | 6,8  |
| Overall electric power consumption  | 8,3       | 8,3  | 7,0       | 6,7 | 6,6       | 6,0  | 6,9       | 6,7  |

- 1 Energy-feedstock scenario as per a draft version of the SOCIOECONOMIC DEVELOPMENT FORECAST FOR THE RUSSIAN FEDERATION TO 2020-2030.
- 2 Innovative scenario as per a draft version of the SOCIOECONOMIC DEVELOPMENT FORECAST FOR THE RUSSIAN FEDERATION TO 2020-2030.



Trends in developing of natural gas resources in Eastern Siberia and on Sakhalin Island 2

## **Gazprom Investment Activities in the Eastern Regions** of Russian Federation billion. rubl. **Capital Investments in 2009: According to the Capital Investments Plan** 34,5 **Actual fulfillment/Expected fulfillment** 67,0 100,0 **Investment Plan for the Year 2010**

































## Japan-Russia Energy and Environment Dialogue in Niigata - 2009

Trends in developing of natural gas resources in
Eastern Siberia and on Sakhalin Island
(what is already done and what is commencing within
the frameworks of realization of The Eastern Gas
Program)



A. M. Mastepanov, Adviser to the Deputy Chairman, Gazprom Management Committee



**November 10, 2009**