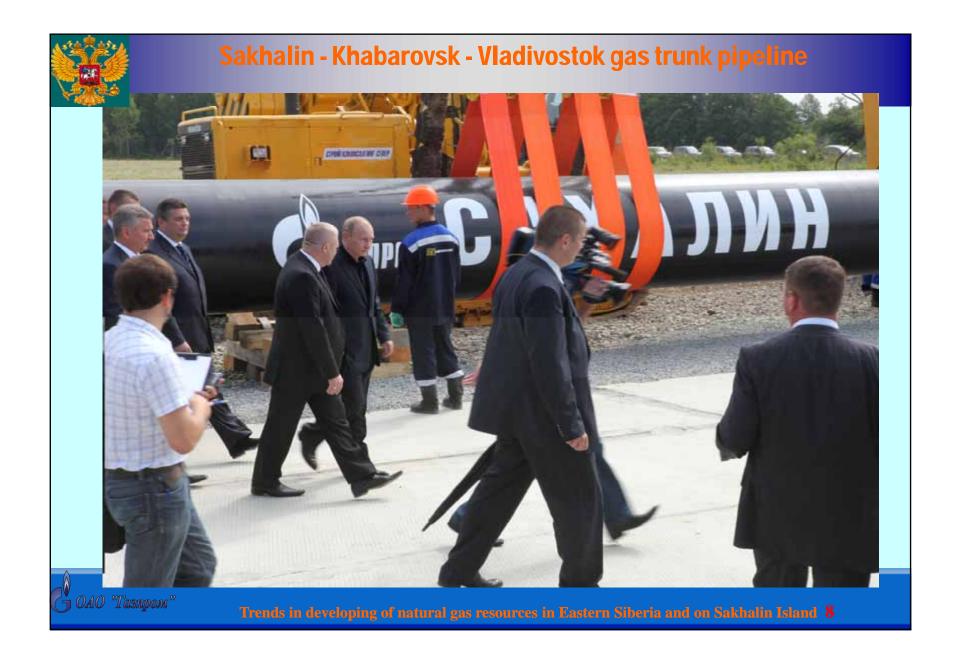

## Japan-Russia Energy and Environment Dialogue in Niigata - 2009

Trends in developing of natural gas resources in
Eastern Siberia and on Sakhalin Island
(what is already done and what is commencing within
the frameworks of realization of The Eastern Gas

## Japan-Russia Energy and Environment Dialogue in Niigata - 2009

Trends in developing of natural gas resources in
Eastern Siberia and on Sakhalin Island
(what is already done and what is commencing within
the frameworks of realization of The Eastern Gas
Program)