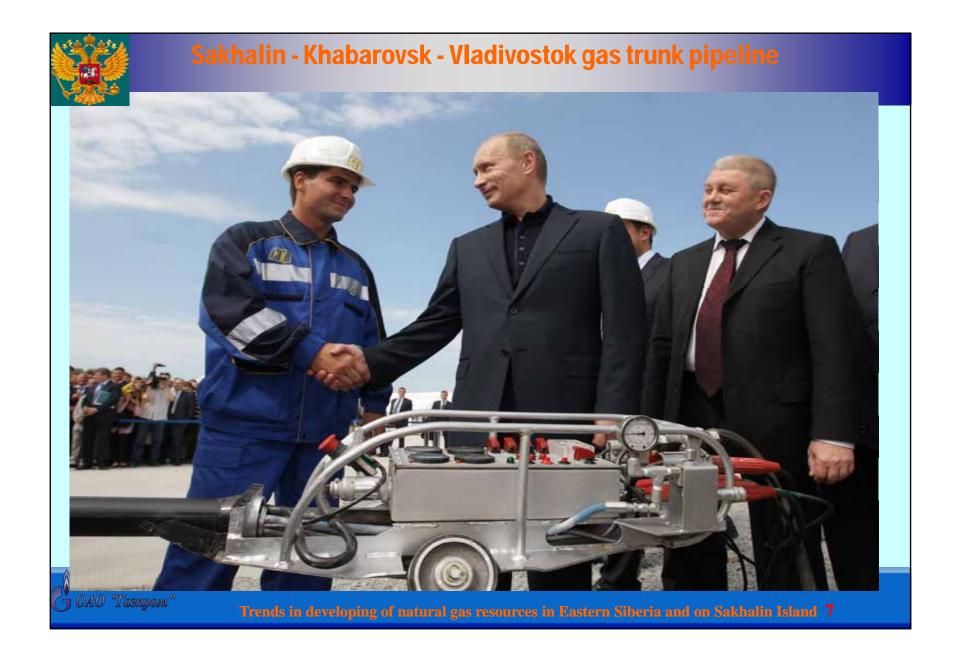

## Japan-Russia Energy and Environment Dialogue in Niigata - 2009

Trends in developing of natural gas resources in
Eastern Siberia and on Sakhalin Island
(what is already done and what is commencing within
the frameworks of realization of The Eastern Gas

## Japan-Russia Energy and Environment Dialogue in Niigata - 2009

Trends in developing of natural gas resources in
Eastern Siberia and on Sakhalin Island
(what is already done and what is commencing within
the frameworks of realization of The Eastern Gas
Program)