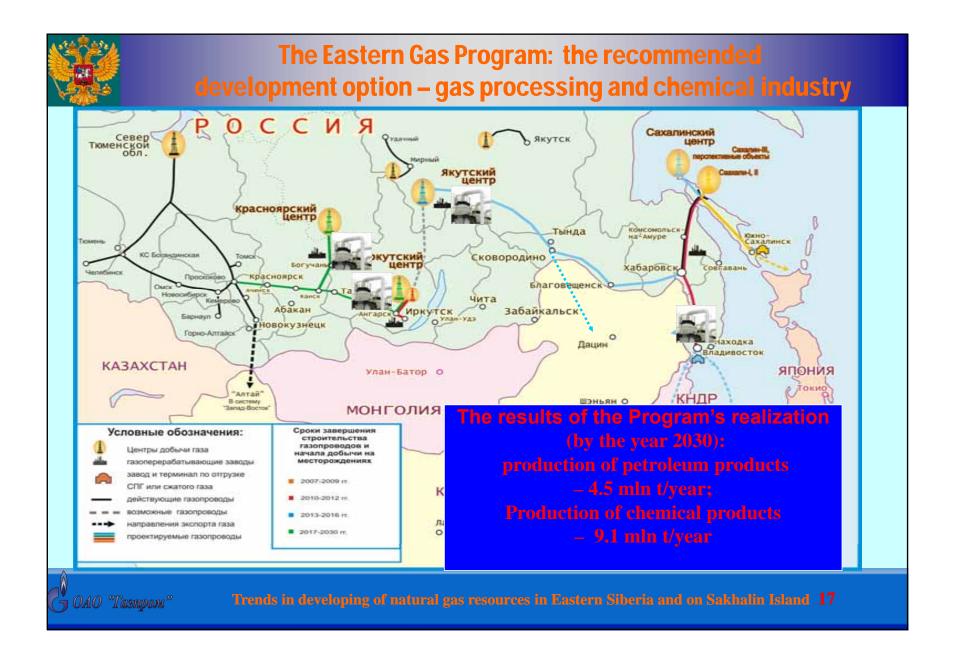

6,0  | 7,2       | 6,8  |
| Overall electric power consumption  | 8,3       | 8,3  | 7,0       | 6,7 | 6,6       | 6,0  | 6,9       | 6,7  |

- 1 Energy-feedstock scenario as per a draft version of the SOCIOECONOMIC DEVELOPMENT FORECAST FOR THE RUSSIAN FEDERATION TO 2020-2030.
- 2 Innovative scenario as per a draft version of the SOCIOECONOMIC DEVELOPMENT FORECAST FOR THE RUSSIAN FEDERATION TO 2020-2030.



Trends in developing of natural gas resources in Eastern Siberia and on Sakhalin Island 2

## **Gazprom Investment Activities in the Eastern Regions** of Russian Federation billion. rubl. **Capital Investments in 2009: According to the Capital Investments Plan** 34,5 **Actual fulfillment/Expected fulfillment** 67,0 100,0 **Investment Plan for the Year 2010**

































## Japan-Russia Energy and Environment Dialogue in Niigata - 2009

Trends in developing of natural gas resources in
Eastern Siberia and on Sakhalin Island
(what is already done and what is commencing within
the frameworks of realization of The Eastern Gas
Program)



A. M. Mastepanov, Adviser to the Deputy Chairman, Gazprom Management Committee



**November 10, 2009**