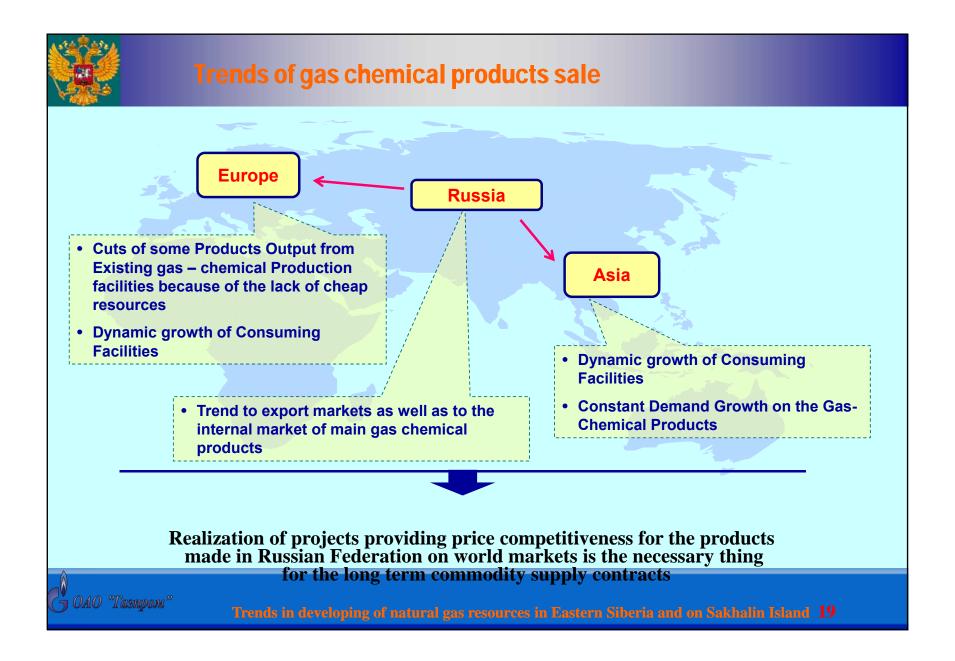

| 7,2       | 6,8  |
| Overall electric power consumption  | 8,3       | 8,3  | 7,0       | 6,7 | 6,6       | 6,0  | 6,9       | 6,7  |

- 1 Energy-feedstock scenario as per a draft version of the SOCIOECONOMIC DEVELOPMENT FORECAST FOR THE RUSSIAN FEDERATION TO 2020-2030.
- 2 Innovative scenario as per a draft version of the SOCIOECONOMIC DEVELOPMENT FORECAST FOR THE RUSSIAN FEDERATION TO 2020-2030.



Trends in developing of natural gas resources in Eastern Siberia and on Sakhalin Island 2

## **Gazprom Investment Activities in the Eastern Regions** of Russian Federation billion. rubl. **Capital Investments in 2009: According to the Capital Investments Plan** 34,5 **Actual fulfillment/Expected fulfillment** 67,0 100,0 **Investment Plan for the Year 2010**

































## Japan-Russia Energy and Environment Dialogue in Niigata - 2009

Trends in developing of natural gas resources in
Eastern Siberia and on Sakhalin Island
(what is already done and what is commencing within
the frameworks of realization of The Eastern Gas
Program)



A. M. Mastepanov, Adviser to the Deputy Chairman, Gazprom Management Committee



**November 10, 2009**