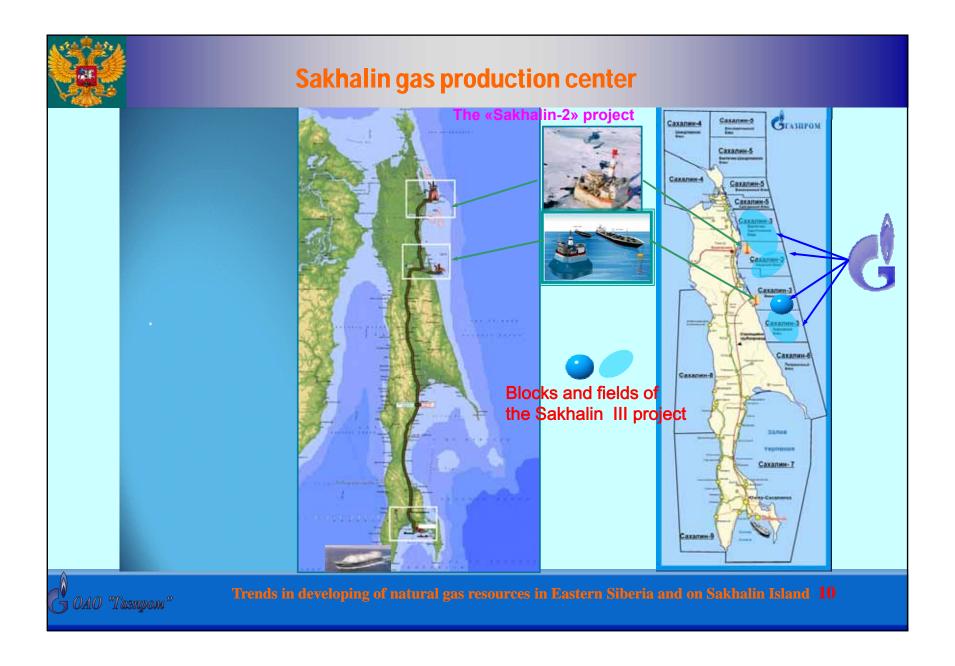

## Japan-Russia Energy and Environment Dialogue in Niigata - 2009

Trends in developing of natural gas resources in
Eastern Siberia and on Sakhalin Island
(what is already done and what is commencing within
the frameworks of realization of The Eastern Gas

## Japan-Russia Energy and Environment Dialogue in Niigata - 2009

Trends in developing of natural gas resources in
Eastern Siberia and on Sakhalin Island
(what is already done and what is commencing within
the frameworks of realization of The Eastern Gas
Program)