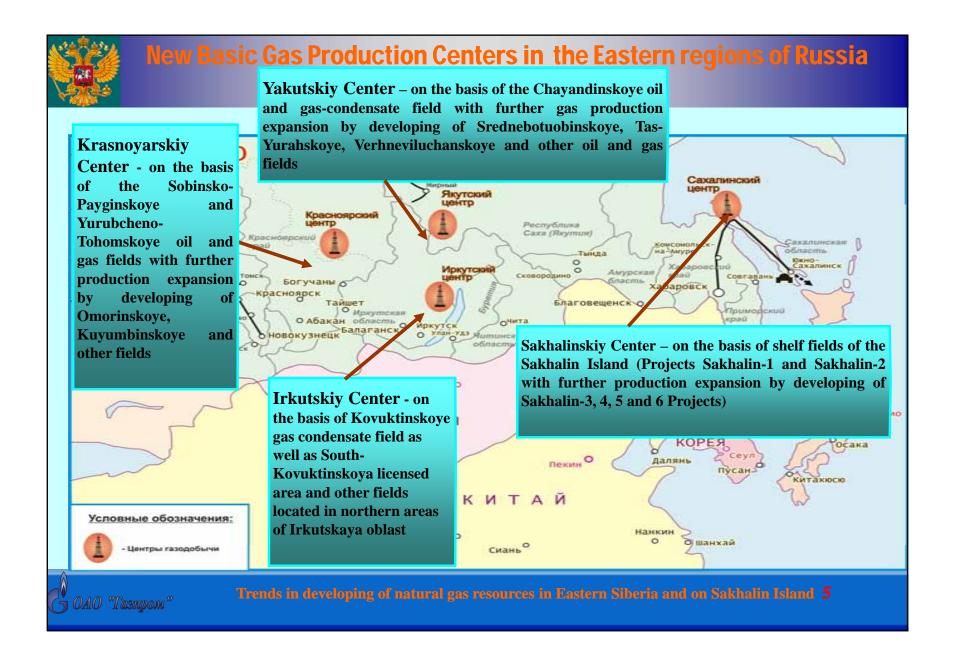

| 6,9 | 6,7       | 6,0  | 7,2       | 6,8  |
| Overall electric power consumption  | 8,3       | 8,3  | 7,0       | 6,7 | 6,6       | 6,0  | 6,9       | 6,7  |

- 1 Energy-feedstock scenario as per a draft version of the SOCIOECONOMIC DEVELOPMENT FORECAST FOR THE RUSSIAN FEDERATION TO 2020-2030.
- 2 Innovative scenario as per a draft version of the SOCIOECONOMIC DEVELOPMENT FORECAST FOR THE RUSSIAN FEDERATION TO 2020-2030.



Trends in developing of natural gas resources in Eastern Siberia and on Sakhalin Island 2

## **Gazprom Investment Activities in the Eastern Regions** of Russian Federation billion. rubl. **Capital Investments in 2009: According to the Capital Investments Plan** 34,5 **Actual fulfillment/Expected fulfillment** 67,0 100,0 **Investment Plan for the Year 2010**

































## Japan-Russia Energy and Environment Dialogue in Niigata - 2009

Trends in developing of natural gas resources in
Eastern Siberia and on Sakhalin Island
(what is already done and what is commencing within
the frameworks of realization of The Eastern Gas
Program)



A. M. Mastepanov, Adviser to the Deputy Chairman, Gazprom Management Committee



**November 10, 2009**