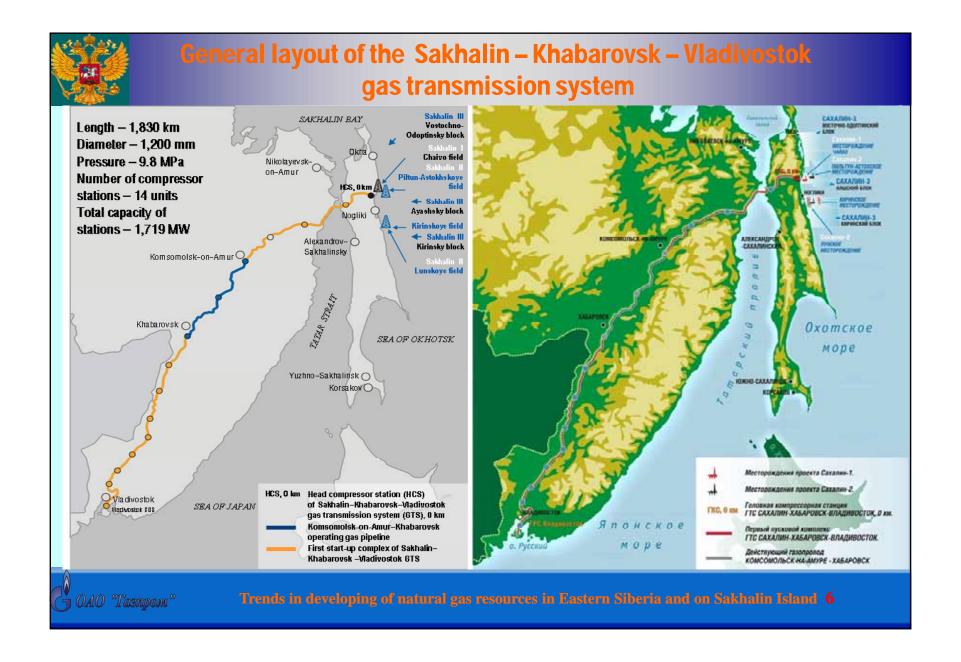

| 6,9 | 6,7       | 6,0  | 7,2       | 6,8  |
| Overall electric power consumption  | 8,3       | 8,3  | 7,0       | 6,7 | 6,6       | 6,0  | 6,9       | 6,7  |

- 1 Energy-feedstock scenario as per a draft version of the SOCIOECONOMIC DEVELOPMENT FORECAST FOR THE RUSSIAN FEDERATION TO 2020-2030.
- 2 Innovative scenario as per a draft version of the SOCIOECONOMIC DEVELOPMENT FORECAST FOR THE RUSSIAN FEDERATION TO 2020-2030.



Trends in developing of natural gas resources in Eastern Siberia and on Sakhalin Island 2

## **Gazprom Investment Activities in the Eastern Regions** of Russian Federation billion. rubl. **Capital Investments in 2009: According to the Capital Investments Plan** 34,5 **Actual fulfillment/Expected fulfillment** 67,0 100,0 **Investment Plan for the Year 2010**

































## Japan-Russia Energy and Environment Dialogue in Niigata - 2009

Trends in developing of natural gas resources in
Eastern Siberia and on Sakhalin Island
(what is already done and what is commencing within
the frameworks of realization of The Eastern Gas
Program)



A. M. Mastepanov, Adviser to the Deputy Chairman, Gazprom Management Committee



**November 10, 2009**