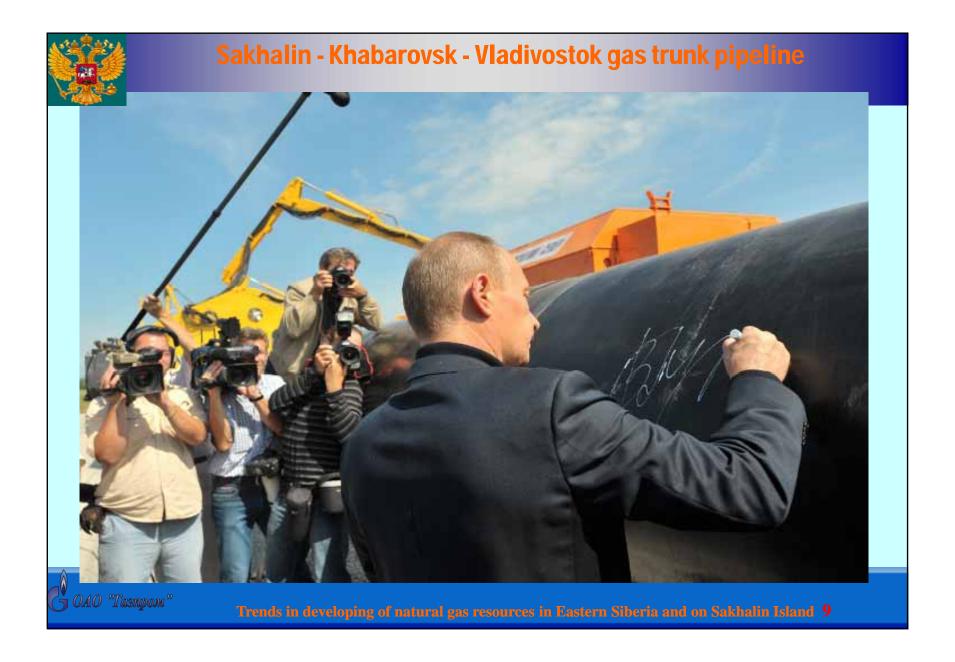

## Japan-Russia Energy and Environment Dialogue in Niigata - 2009

Trends in developing of natural gas resources in
Eastern Siberia and on Sakhalin Island
(what is already done and what is commencing within
the frameworks of realization of The Eastern Gas

## Japan-Russia Energy and Environment Dialogue in Niigata - 2009

Trends in developing of natural gas resources in
Eastern Siberia and on Sakhalin Island
(what is already done and what is commencing within
the frameworks of realization of The Eastern Gas
Program)