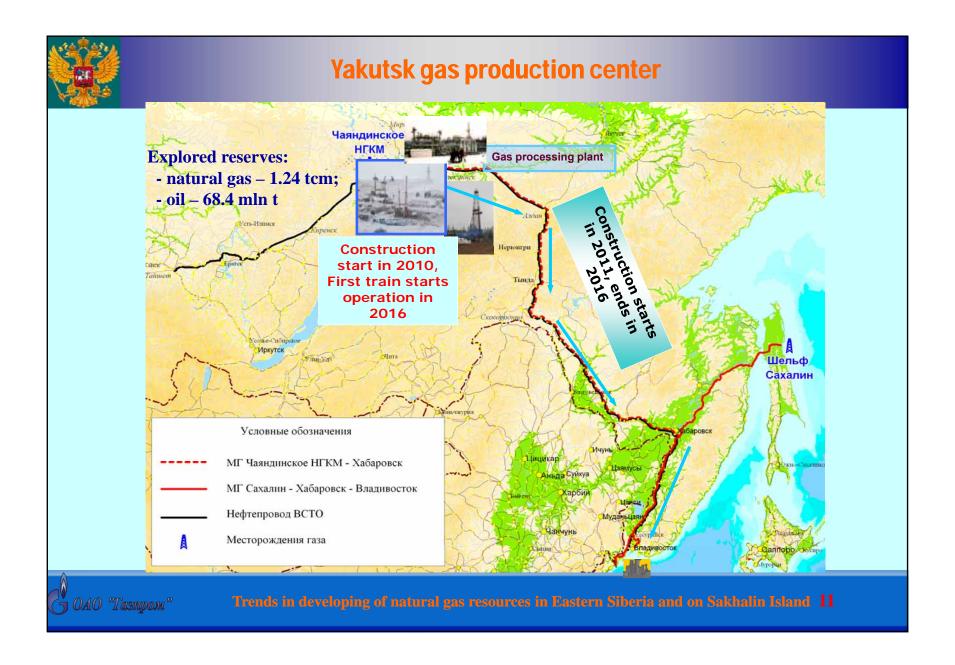

Trends in developing of natural gas resources in Eastern Siberia and on Sakhalin Island 2