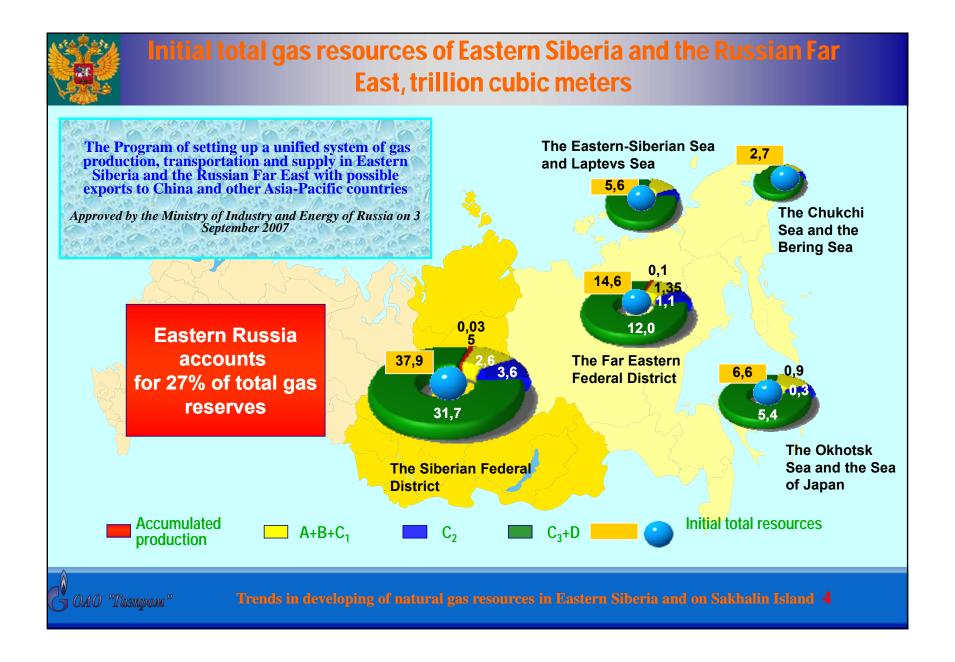

| 6,9 | 6,7       | 6,0  | 7,2       | 6,8  |
| Overall electric power consumption  | 8,3       | 8,3  | 7,0       | 6,7 | 6,6       | 6,0  | 6,9       | 6,7  |

- 1 Energy-feedstock scenario as per a draft version of the SOCIOECONOMIC DEVELOPMENT FORECAST FOR THE RUSSIAN FEDERATION TO 2020-2030.
- 2 Innovative scenario as per a draft version of the SOCIOECONOMIC DEVELOPMENT FORECAST FOR THE RUSSIAN FEDERATION TO 2020-2030.



Trends in developing of natural gas resources in Eastern Siberia and on Sakhalin Island 2

## **Gazprom Investment Activities in the Eastern Regions** of Russian Federation billion. rubl. **Capital Investments in 2009: According to the Capital Investments Plan** 34,5 **Actual fulfillment/Expected fulfillment** 67,0 100,0 **Investment Plan for the Year 2010**

































## Japan-Russia Energy and Environment Dialogue in Niigata - 2009

Trends in developing of natural gas resources in
Eastern Siberia and on Sakhalin Island
(what is already done and what is commencing within
the frameworks of realization of The Eastern Gas
Program)



A. M. Mastepanov, Adviser to the Deputy Chairman, Gazprom Management Committee



**November 10, 2009**